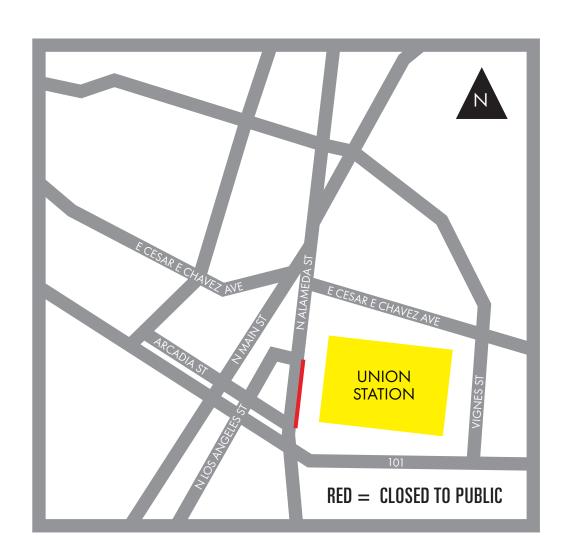

# 21 DAYS PRIOR TO SHOW (6AM SUNDAY, APRIL 4 - 6PM TUESDAY, APRIL 27, 2021):

- 1. Close Northbound curb lane (East curb lane) of Alameda St from Arcadia St (El Monte Busway) to Union Station entrance.
- 2. Close East sidewalk of Alameda St from Arcadia (El Monte Busway) to Union Station entrance. Except for 8-foot pedestrian path of travel to access local businesses.
- 3. Re-route bus stop on Northbound Alameda (East curb) at Arcadia St (El Monte Busway).