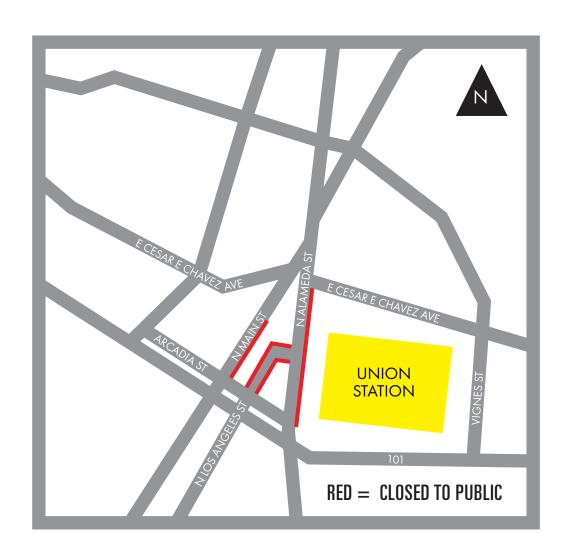

# 21 DAYS PRIOR TO SHOW (6AM SUNDAY, APRIL 4 - 6PM TUESDAY, APRIL 27, 2021):

- 1. Close Northbound curb lane (East curb lane) of Alameda St from Arcadia St (El Monte Busway) to Union Station entrance.
- 2. Close East sidewalk of Alameda St from Arcadia (El Monte Busway) to Union Station entrance. Except for 8-foot pedestrian path of travel to access local businesses.
- 3. Re-route bus stop on Northbound Alameda (East curb) at Arcadia St (El Monte Busway).

# 14 DAYS PRIOR TO SHOW (6AM SUNDAY, APRIL 11 - 6PM MONDAY, APRIL 26,2021):

- 1. Close Northbound curb lane (East curb lane) of Alameda St from Los Angeles St to E. Cesar E. Chavez Ave.
- 2. Close East sidewalk of Alameda St from Los Angeles St to E. Cesar E. Chavez Ave. Except for 8-foot pedestrian path of travel to access local businesses.
- 3. Re-route bus stop on Northbound Alameda (East curb) at Los Angeles St.

# 7 DAYS PRIOR TO SHOW (6AM MONDAY, APRIL 19 - 6PM MONDAY, APRIL 26, 2021):

- 1. Close East curb lane of Main St from Arcadia to crosswalk (opposite El Pueblo Central Plaza).
- 2. Close East and West curb lanes of Los Angeles Street from Arcadia to Alameda St.