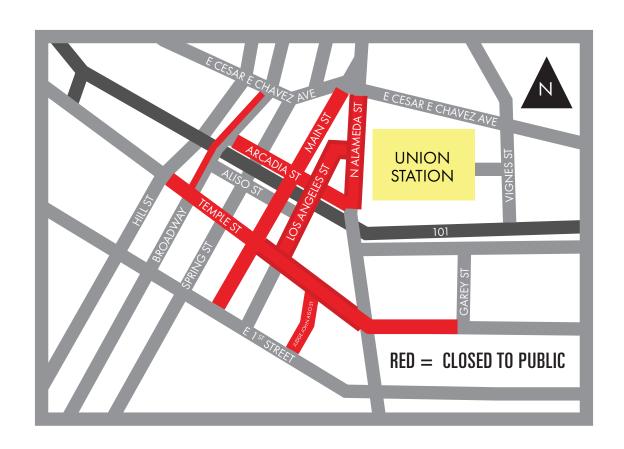

## 12:01 am - 4:00 am April 26, Close the following:

- 1. Alameda St from E. Cesar E Chavez Ave to 1st St
- 2. Los Angeles from Alameda St to 1st St
- 3. Main St from 1st St. to E. Cesar E. Chavez Ave
- 4. Judge John Aliso St from Temple St to 1st St
- 5. S/B Broadway from E. Cesar E Chavez Ave to Aliso St
- 6. Arcadia St from Spring St to Alameda St
- 7. Aliso St from Spring St to Alameda St
- 8. Temple St from Hill St to Garey St.
- 9. East sidewalk of Los Angeles St from Temple St to Alameda St
- 10. West sidewalk of Los Angeles St from Temple St to Alameda St
- 11. East sidewalk of Alameda St from E. Cesar E Chavez Ave to Temple St
- 12. West sidewalk of Alameda St from E. Cesar E Chavez Ave to Temple St
- 13. South sidewalk of E. Cesar E. Chavez Ave from Main St to Union Station Dr.

Except for 8-foot pedestrian path of travel to access local businesses.

- 14. North sidewalk of Temple St between Alameda St and Main St
- 15. South sidewalk of Temple St between Alameda St and Main St.

## From 12:01 am - 4:00 am April 26, Close the following Freeway ramps:

- 16. Close 101 Fwy Southbound Off-Ramp off Los Angeles St (Exit 2B) (south of Aliso St)
- 17. Close 101 Fwy Northbound On-Ramp at Los Angeles St (north of Arcadia St)
- 18. Close 101 Fwy Southbound On-Ramp at Los Angeles St
- 19. Restrict 101 Fwy Northbound Off-Ramp at Alameda to "Left Turn Only"