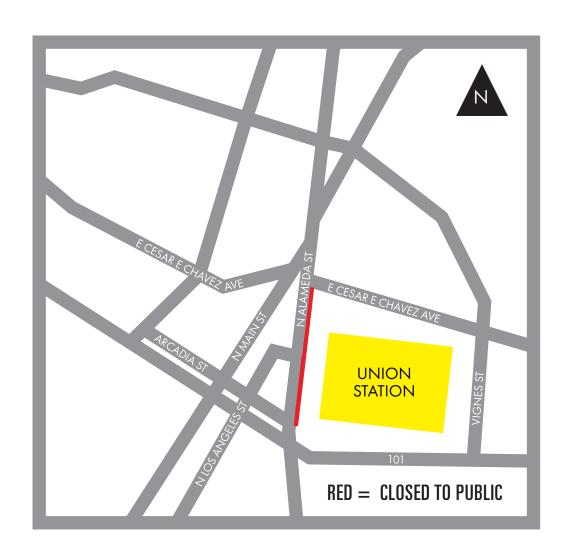

# 14 DAYS PRIOR TO SHOW (6AM SUNDAY, APRIL 11 - 6PM MONDAY, APRIL 26,2021):

- 1. Close Northbound curb lane (East curb lane) of Alameda St from Los Angeles St to E. Cesar E. Chavez Ave.
- 2. Close East sidewalk of Alameda St from Los Angeles St to E. Cesar E. Chavez Ave. Except for 8-foot pedestrian path of travel to access local businesses.
- 3. Re-route bus stop on Northbound Alameda (East curb) at Los Angeles St.